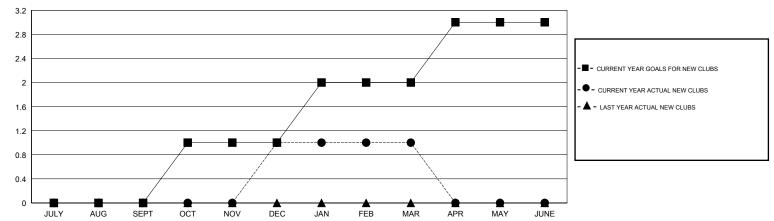

| 23                                  | 28                 | -5               |  |
| OCT/NOV/DEC           | 1                | 1         | 1                | 0                | OCT/NOV/DEC           | 40                 | 61                                  | 62                 | -1               |  |
| JAN/FEB/MAR           | 1                | 0         | 0                | 0                | JAN/FEB/MAR           | 21                 | 32                                  | 24                 | 8                |  |
| APR/MAY/JUNE          | 1                | 0         | 0                | 0                | APR/MAY/JUNE          | 11                 | 0                                   | 0                  | 0                |  |

### GOALS AND ACTUAL NEW CLUBS CUMULATIVE



#### GOALS AND ACTUAL MEMBERS CUMULATIVE



| DROPPED CLUBS: 1  DROPPED MEMBERS |                | 21 CLUBS OF 36 ADDED 1 OR MORE<br>NEW MEMBERS | GENDER DISTRIBUTION           MALE         454 (58.28%)           FEMALE         325 (41.72%) |            |
|-----------------------------------|----------------|-----------------------------------------------|-----------------------------------------------------------------------------------------------|------------|
| DECEASED  CLUB CANCELLED  OTHER   | 11<br>0<br>102 | CLICK HERE FOR HEALTH ASSESSMENT DATA         | FAMILY UNIT MEMBERS HEAD OF HOUSEHOLD                                                         | 203<br>101 |
| TOTAL                             | 113            |                                               | NON-HEAD OF HOU