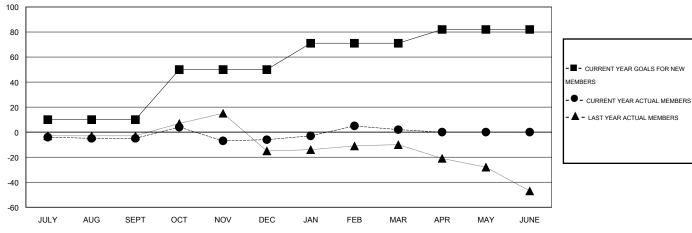

#### GOALS AND ACTUAL MEMBERS CUMULATIVE

| DROPPED CLUBS: 1  DROPPED MEMBERS |                | 21 CLUBS OF 36 ADDED 1 OR MORE<br>NEW MEMBERS | GENDER DISTRIBUTION           MALE         454 (58.28%)           FEMALE         325 (41.72%) |            |
|-----------------------------------|----------------|-----------------------------------------------|-----------------------------------------------------------------------------------------------|------------|
| DECEASED  CLUB CANCELLED  OTHER   | 11<br>0<br>102 | CLICK HERE FOR HEALTH ASSESSMENT DATA         | FAMILY UNIT MEMBERS HEAD OF HOUSEHOLD                                                         | 203<br>101 |
| TOTAL                             | 113            |                                               | NON-HEAD OF HOUSEHOLD                                                                         | 102        |